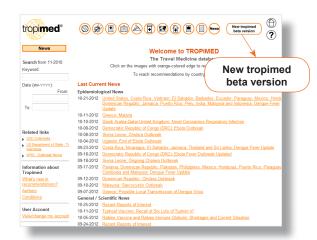

## New application Tropimed®

We have the pleasure to announce that **the new Tropimed is now available online**.

To access the new version click on the icon «New Tropimed beta version» at the top right of the current Tropimed screen. You can also login to the new version directly by entering the address https://www.tropimed.com/tropimed.

The new version is the result of a major development effort but it might still have some «teething troubles»: Please report any remaining bugs using the «report a bug» form.

We hope that you will appreciate the new interface and its different innovative functions (improved vaccination plan, user management, new maps with zoom function...).