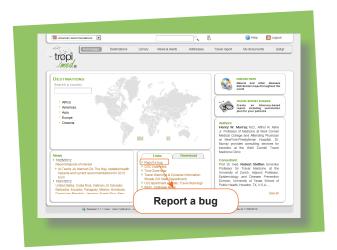

The new version is the result of a major development effort but it might still have some «teething troubles»: Please report any remaining bugs using the «report a bug» form.

We hope that you will appreciate the new interface and its different innovative functions (improved vaccination plan, user management, new maps with zoom function...).